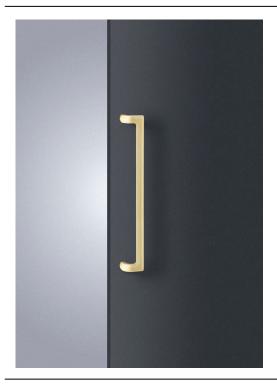

## T1259-25-041

### SPECS

MATERIAL: Cast Aluminum FINISH: Blast, Anodized, Pale Gold LENGTH: 600 mm CENTER TO CENTER: 570 mm PROJECTION: 54 mm

For more information, visit website artunion.co.jp/en or contact to our sales team through email:sales@artunion.co.jp