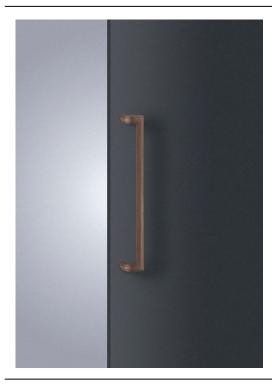

## T1259-25-047

### SPECS

MATERIAL: Cast Aluminum FINISH: Blast, Anodized, Umber LENGTH: 600 mm CENTER TO CENTER: 570 mm PROJECTION: 54 mm

For more information, visit website artunion.co.jp/en or contact to our sales team through email:sales@artunion.co.jp