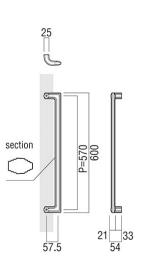

# T1259-25-101

### SPECS

MATERIAL: Cast Aluminum FINISH: Blast, Anodized, Black LENGTH: 600 mm CENTER TO CENTER: 570 mm PROJECTION: 54 mm

For more information, visit website artunion.co.jp/en or contact to our sales team through email:sales@artunion.co.jp