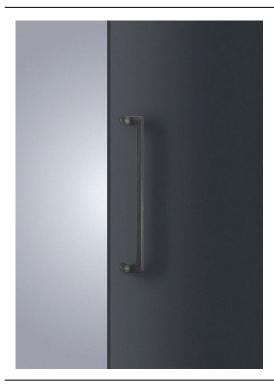

# T1259-25-101

### SPECS

MATERIAL: Cast Aluminum FINISH: Blast, Anodized, Black LENGTH: 600 mm CENTER TO CENTER: 570 mm PROJECTION: 54 mm

For more information, visit website artunion.co.jp/en or contact to our sales team through email:sales@artunion.co.jp