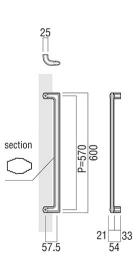

### SPECS

MATERIAL: Cast Aluminum FINISH: Blast, Anodized, Umber LENGTH: 600 mm CENTER TO CENTER: 570 mm PROJECTION: 54 mm

For more information, visit website artunion.co.jp/en or contact to our sales team through email:sales@artunion.co.jp

### SPECS

MATERIAL: Cast Aluminum FINISH: Blast, Anodized, Pale Gold LENGTH: 600 mm CENTER TO CENTER: 570 mm PROJECTION: 54 mm

For more information, visit website artunion.co.jp/en or contact to our sales team through email:sales@artunion.co.jp

### SPECS

MATERIAL: Cast Aluminum FINISH: Blast, Anodized, Black LENGTH: 600 mm CENTER TO CENTER: 570 mm PROJECTION: 54 mm

For more information, visit website artunion.co.jp/en or contact to our sales team through email:sales@artunion.co.jp