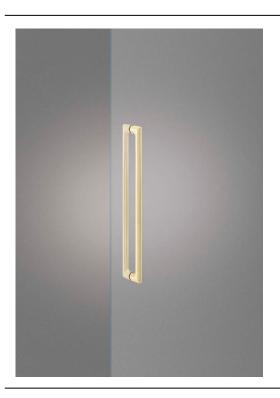

## G1259-25-041

SPECS MATERIAL: Cast Aluminum

FINISH: Blast, Anodized, Pale Gold

LENGTH: 600 mm

CENTER TO CENTER: 570 mm

PROJECTION: 54 mm

For more information, visit website artunion.co.jp/en or contact to our sales team through email:sales@artunion.co.jp