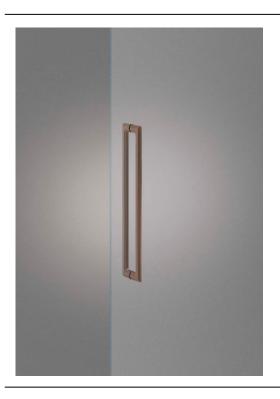

## G1259-25-047

SPECS MATERIAL: Cast Aluminum

FINISH: Blast, Anodized, Umber

LENGTH: 600 mm

CENTER TO CENTER: 570 mm

PROJECTION: 54 mm

For more information, visit website artunion.co.jp/en or contact to our sales team through email:sales@artunion.co.jp