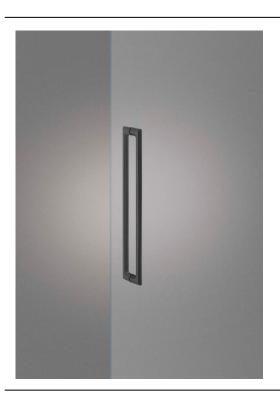

## G1259-25-101

SPECS MATERIAL: Cast Aluminum

FINISH: Blast, Anodized, Black

LENGTH: 600 mm

CENTER TO CENTER: 570 mm

PROJECTION: 54 mm

For more information, visit website artunion.co.jp/en or contact to our sales team through email:sales@artunion.co.jp