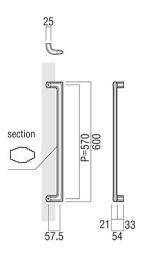

## G1259-25-047

SPECS MATERIAL: Cast Aluminum

FINISH: Blast, Anodized, Umber

LENGTH: 600 mm

CENTER TO CENTER: 570 mm

PROJECTION: 54 mm

For more information, visit website artunion.co.jp/en or contact to our sales team through email:sales@artunion.co.jp

## G1259-25-041

SPECS MATERIAL: Cast Aluminum

FINISH: Blast, Anodized, Pale Gold

LENGTH: 600 mm

CENTER TO CENTER: 570 mm

PROJECTION: 54 mm

For more information, visit website artunion.co.jp/en or contact to our sales team through email:sales@artunion.co.jp

## G1259-25-101

SPECS MATERIAL: Cast Aluminum

FINISH: Blast, Anodized, Black

LENGTH: 600 mm

CENTER TO CENTER: 570 mm

PROJECTION: 54 mm

For more information, visit website artunion.co.jp/en or contact to our sales team through email:sales@artunion.co.jp